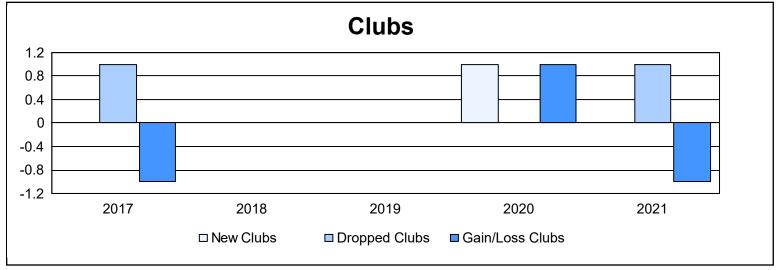

District 11 D1 As of June 2021 Cumulative

| Year      | New<br>Clubs | Dropped<br>Clubs | Gain/<br>Loss<br>Clubs | New<br>Members | Charter<br>Members | Reinstate<br>Members | Transfer<br>Members | Total<br>Member<br>Added | Total<br>Members<br>Dropped | Gain/<br>Loss<br>Members |
|-----------|--------------|------------------|------------------------|----------------|--------------------|----------------------|---------------------|--------------------------|-----------------------------|--------------------------|
| 2016-2017 | 0            | 1                | -1                     | 70             | 0                  | 12                   | 6                   | 88                       | 174                         | -86                      |
| 2017-2018 | 0            | 0                | 0                      | 127            | 2                  | 12                   | 8                   | 149                      | 126                         | 23                       |
| 2018-2019 | 0            | 0                | 0                      | 79             | 1                  | 2                    | 5                   | 87                       | 117                         | -30                      |
| 2019-2020 | 1            | 0                | 1                      | 74             | 48                 | 6                    | 3                   | 131                      | 132                         | -1                       |
| 2020-2021 | 0            | 1                | -1                     | 84             | 2                  | 4                    | 3                   | 93                       | 177                         | -84                      |
| Average   | 0            | 0                | 0                      | 87             | 11                 | 7                    | 5                   | 110                      | 145                         | -36                      |